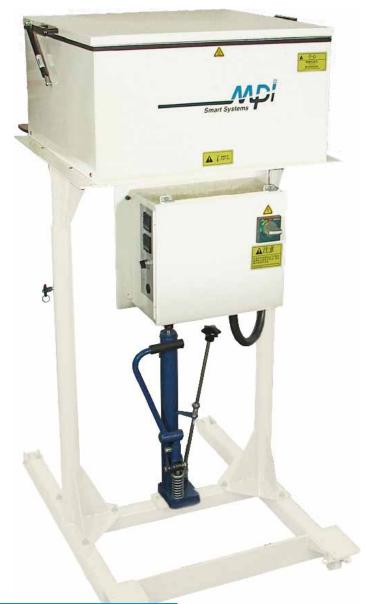

MODEL 97-200 WAX MELTER with Optional Floor Stand

## MODEL 97-200 200 LB./HR. (90 KG./HR.) WAX MELTER

- Two zone heating. Available with or without an adjustable height stand (for positioning over a wax reservoir). Standard configuration requires Melter to be powered separate from Wax Injector.
- Large hopper capacity, expandable (97-200 only)
- Available with portable, adjustable height, free standing base (97-200 only)