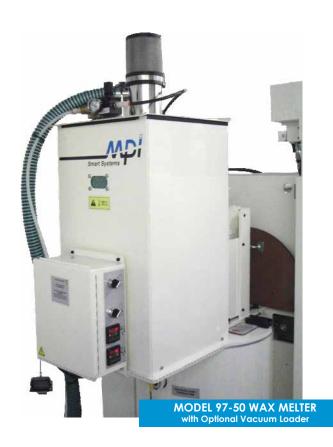

## MODEL 97-50 50 LB./HR. (22 KG./HR.) WAX MELTER

 Two stage, inclined plate wax melter, temperature controlled. Mounts over wax reservoir.