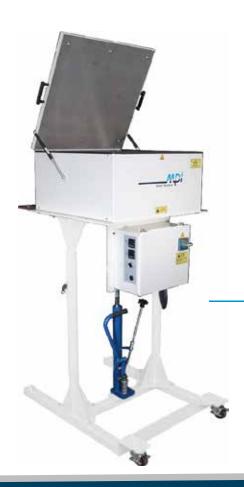

## MODEL 97-200 200 LB./HR. (90 KG./HR.) WAX MELTER

- Two zone heating. Available with or without an adjustable height stand (for positioning over a wax reservoir). Standard configuration requires Melter to be powered separate from Wax Injector.
- Large hopper capacity, expandable (97-200 only)
- Available with portable, adjustable height, free standing base (97-200 only)