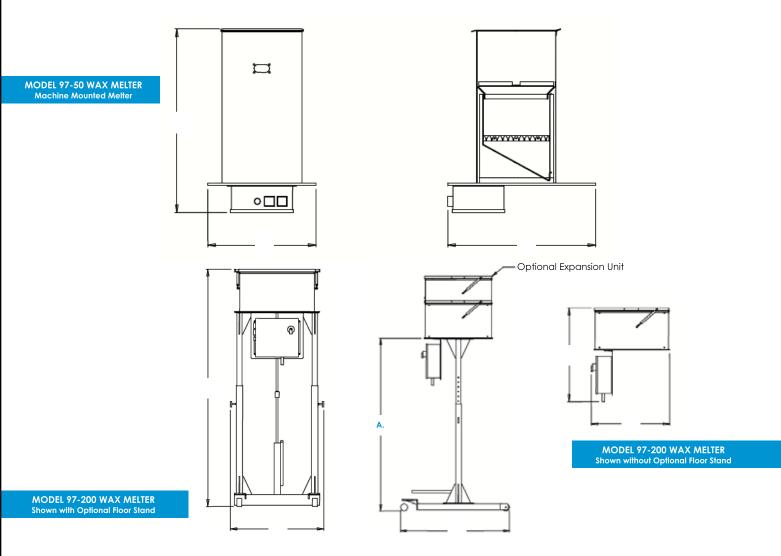

## MODEL 97-50 50 LB./HR. (22 KG./HR.) WAX MELTER

 Two stage, inclined plate wax melter, temperature controlled. Mounts over wax reservoir.

## MODEL 97-200 200 LB./HR. (90 KG./HR.) WAX MELTER

- Two zone heating. Available with or without an adjustable height stand (for positioning over a wax reservoir). Standard configuration requires Melter to be powered separate from Wax Injector.
- Large hopper capacity, expandable (97-200 only)
- Available with portable, adjustable height, free standing base (97-200 only)

| MODEL                       | 97-50     |               | 97-200    |               | 97-200 w/Stand |                |
|-----------------------------|-----------|---------------|-----------|---------------|----------------|----------------|
|                             | US (60Hz) | METRIC (50Hz) | US (60Hz) | METRIC (50Hz) | US (60Hz)      | METRIC (50Hz)  |
| A. Overall Height (min/max) | 32 in     | 806 mm        | 36 in     | 911 mm        | 70in / 87in    | 1778mm/ 2194mm |
| (with expansion unit)       | n/a       | n/a           | 46 in     | 1,171 mm      | 80in / 97in    | 2032mm/ 2454mm |
| B. Overall Width            | 22 in     | 540 mm        | 33 in     | 828 mm        | 36 in          | 915 mm         |
| Melter Capacity             | 50 lb     | 22 kg         | 150 lb    | 68 kg         | 150 lb         | 68 kg          |
| Melt Rate                   | 50 lb/hr  | 22 kg/hr      | 200 lb/hr | 90 kg/hr mm   | 200 lb/hr      | 90 kg/hr       |