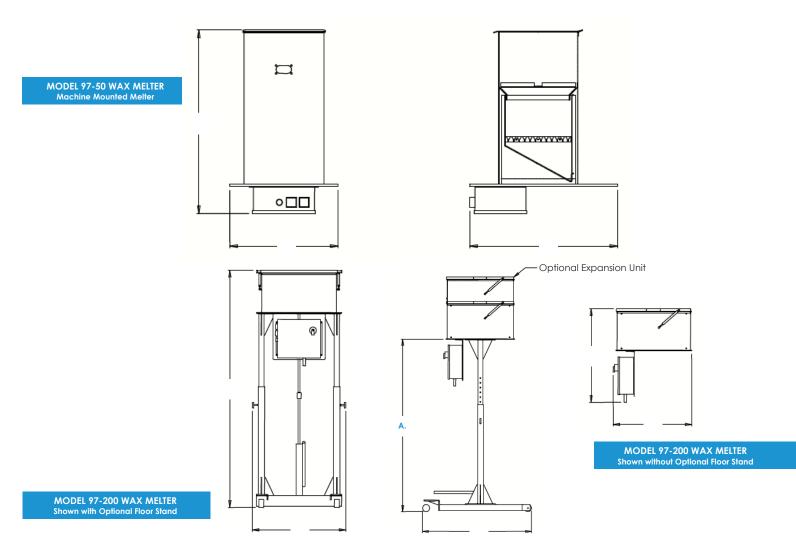

### MODEL 97-50 50 LB./HR. (22 KG./HR.) WAX MELTER

Two stage, inclined plate wax melter, temperature controlled. Mounts over wax reservoir.

## MODEL 97-200 200 LB./HR. (90 KG./HR.) WAX MELTER

- Two zone heating. Available with or without an adjustable height stand (for positioning over a wax reservoir). Standard configuration requires Melter to be powered separate from Wax Injector.
- Large hopper capacity, expandable (97-200 only)
- Available with portable, adjustable height, free standing base (97-200 only)

| MODEL                       | 9         | 97-50         |           | 97-200        |             | 97-200 w/Stand |  |
|-----------------------------|-----------|---------------|-----------|---------------|-------------|----------------|--|
|                             | US (60Hz) | METRIC (50Hz) | US (60Hz) | METRIC (50Hz) | US (60Hz)   | METRIC (50Hz)  |  |
| A. Overall Height (min/max) | 32 in     | 806 mm        | 36 in     | 911 mm        | 70in / 87in | 1778mm/ 2194mm |  |
| (with expansion unit)       | n/a       | n/a           | 46 in     | 1,171 mm      | 80in / 97in | 2032mm/ 2454mm |  |
| B. Overall Width            | 22 in     | 540 mm        | 33 in     | 828 mm        | 36 in       | 915 mm         |  |
| Melter Capacity             | 50 lb     | 22 kg         | 150 lb    | 68 kg         | 150 lb      | 68 kg          |  |
| Melt Rate                   | 50 lb/hr  | 22 kg/hr      | 200 lb/hr | 90 kg/hr mm   | 200 lb/hr   | 90 kg/hr       |  |