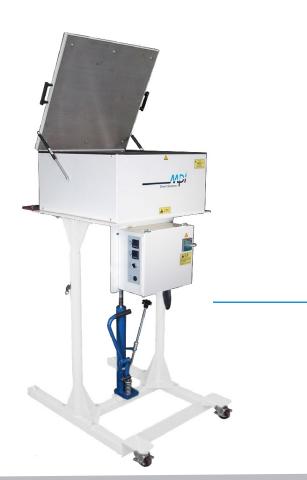

SA20-06-06

MODEL 97-200 WAX MELTER with Optional Floor Stand

## MODEL 97-200 200 LB./HR. (90 KG./HR.) WAX MELTER

- Two zone heating. Available with or without an adjustable height stand (for positioning over a wax reservoir). Standard configuration requires Melter to be powered separate from Wax Injector.
- Large hopper capacity, expandable (97-200 only)
- Available with portable, adjustable height, free standing base (97-200 only)