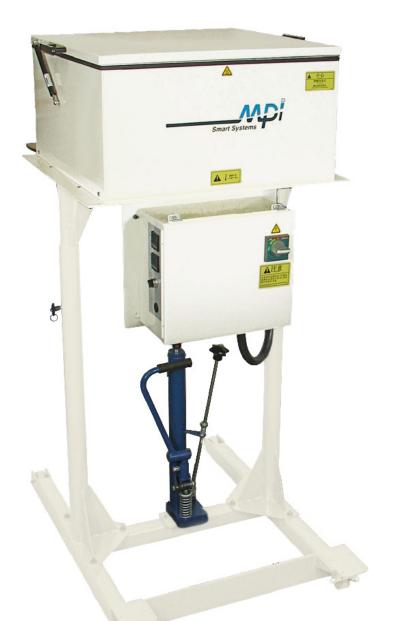

SA20-06-06

MODEL 97-200 WAX MELTER with Optional Floor Stand

# **WAX MELTERS**

**MPI 97** 

(845) 471-7630 • mpi-systems.com You Tibe Linked in f (845) 471-7630 • mpi-systems.com

# MPI 97 Wax Melters

The **Model 97 Series Wax melters** are designed to melt wax directly into the reservoir on any wax injection machine. It can be supplied as a standalone unit or as an integral part of the injection machine.

## MODEL 97-200 200 LB./HR. (90 KG./HR.) WAX MELTER

- Two zone heating. Available with or without an adjustable height stand (for positioning over a wax reservoir). Standard configuration requires Melter to be powered separate from Wax Injector.
- Large hopper capacity, expandable (97-200 only)
- Available with portable, adjustable height, free standing base (97-200 only)