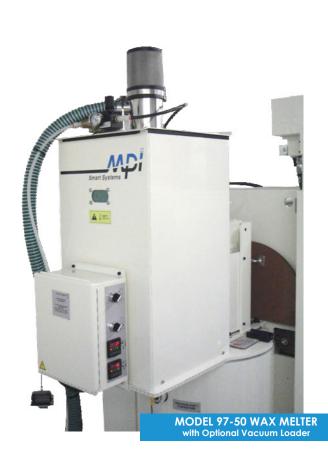

### MODEL 97-50 50 LB./HR. (22 KG./HR.) WAX MELTER

Two stage, inclined plate wax melter, temperature controlled. Mounts over wax reservoir.