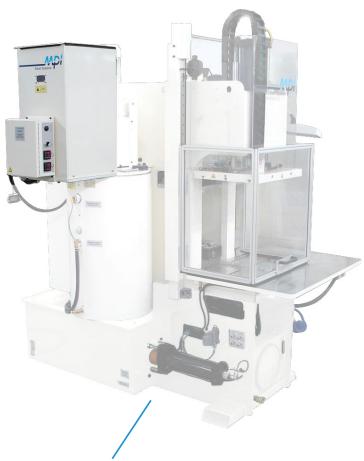

## MODEL 97-200 200 LB./HR. (90 KG./HR.) WAX MELTER

- Two zone heating. Available with or without an adjustable height stand (for positioning over a wax reservoir). Standard configuration requires Melter to be powered separate from Wax Injector.
- Large hopper capacity, expandable (97-200 only)
- Available with portable, adjustable height, free standing base (97-200 only)